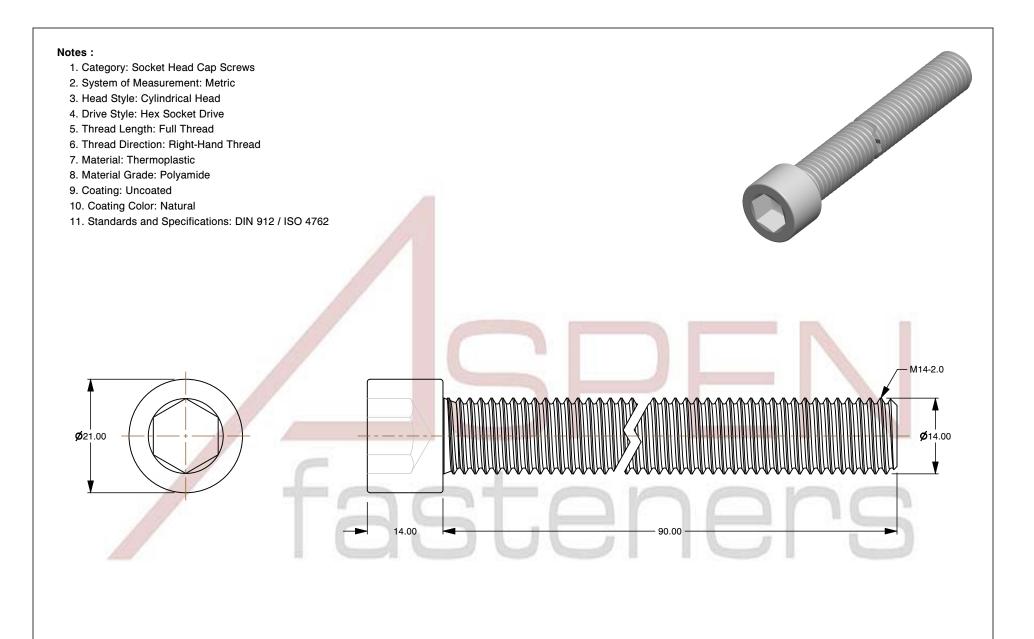

SCALE 1.430

PRODUCT NAME
M14-2.0 X 90mm DIN 912 / ISO 4762, Metric,
Hex Socket Head Cap Screws, Polyamide

Tiox Socket Floud Sup Solows, Folyamide

PART NUMBER: TP069-1420X90

UNIT MILLIMETERS

> ISSUED 2024-09-02