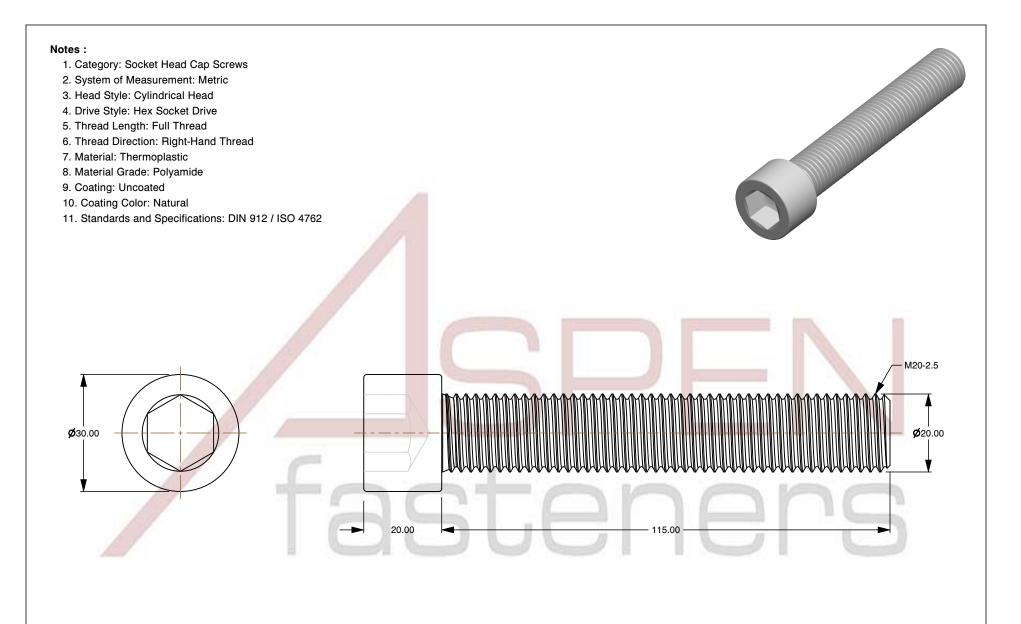

SCALE 1.031

PRODUCT NAME

M20-2.5 X 115mm DIN 912 / ISO 4762, Metric,

Hey Seeket Head Can Service, Polyamide

Hex Socket Head Cap Screws, Polyamide

PART NUMBER: TP069-2025X115

UNIT MILLIMETERS

> ISSUED 2024-09-02