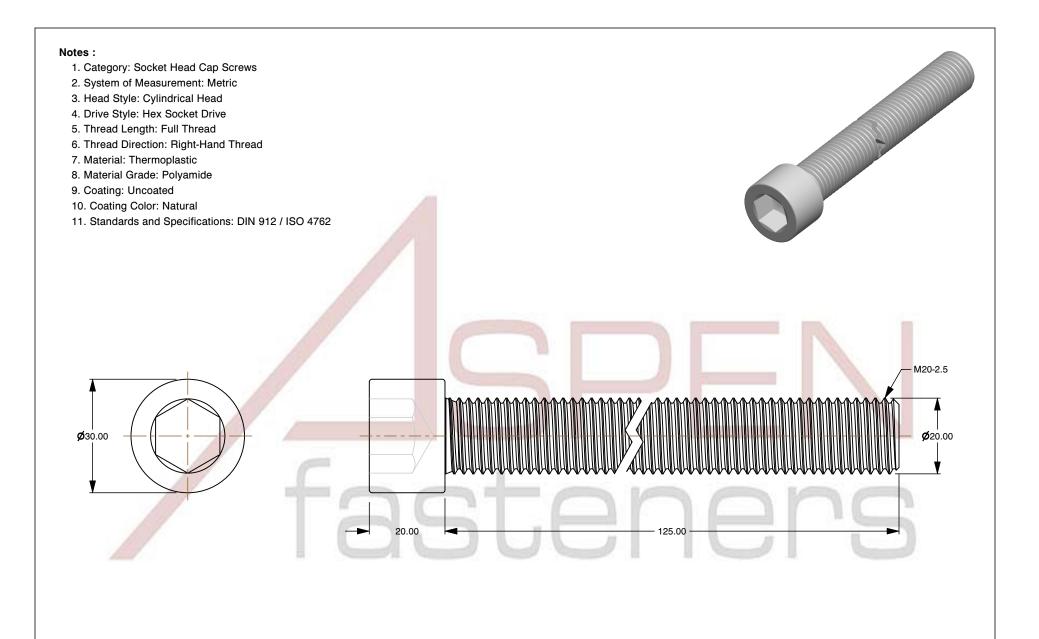

SCALE 1.001

PRODUCT NAME
M20-2.5 X 125mm DIN 912 / ISO 4762, Metric,
Hex Socket Head Cap Screws, Polyamide

PART NUMBER: TP069-2025X125

UNIT MILLIMETERS

> ISSUED 2024-09-02

SHEET 1 of 1