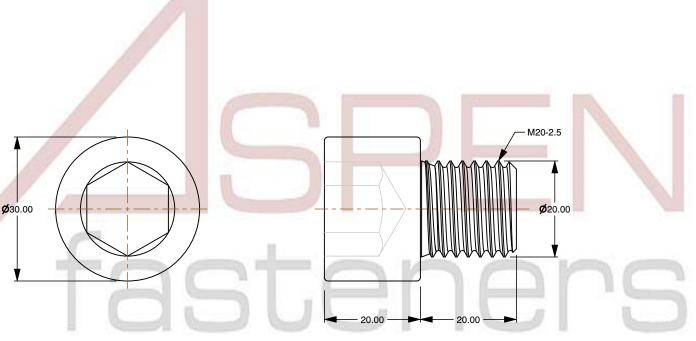

## Notes:

1. Category: Socket Head Cap Screws

2. System of Measurement: Metric

3. Head Style: Cylindrical Head

4. Drive Style: Hex Socket Drive

5. Thread Length: Full Thread

6. Thread Direction: Right-Hand Thread

7. Material: Thermoplastic

8. Material Grade: Polyamide

9. Coating: Uncoated10. Coating Color: Natural

11. Standards and Specifications: DIN 912 / ISO 4762

This file and any associated information and specifications are provided for reference and evaluation purposes only and is subject to change without notice. Aspen Fasteners Inc. makes

SCALE 1.270

PRODUCT NAME
M20-2.5 X 20mm DIN 912 / ISO 4762, Metric,
Hex Socket Head Cap Screws, Polyamide

PART NUMBER: TP069-2025X20

UNIT MILLIMETERS

> ISSUED 2024-09-02

SHEET 1 of 1