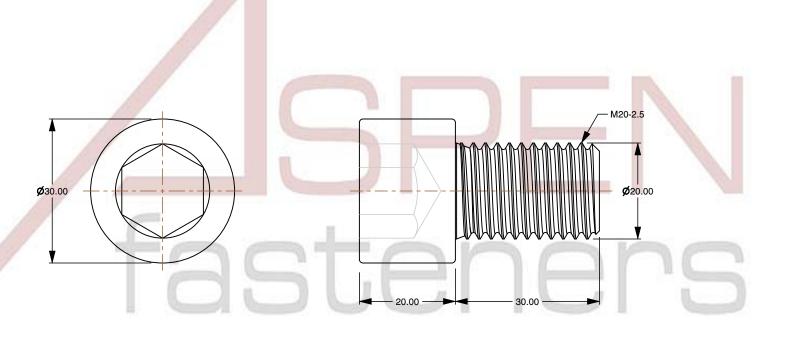

SCALE 1.270

PRODUCT NAME
M20-2.5 X 30mm DIN 912 / ISO 4762, Metric,
Hex Socket Head Cap Screws, Polyamide

PART NUMBER: TP069-2025X30

UNIT MILLIMETERS

> ISSUED 2024-09-02

SHEET 1 of 1