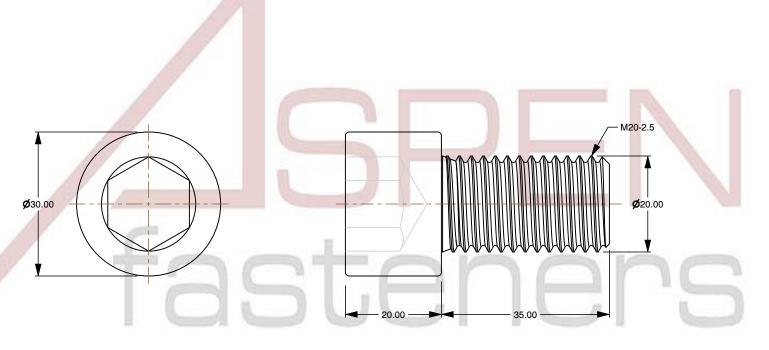

SCALE 1.270

PRODUCT NAME
M20-2.5 X 35mm DIN 912 / ISO 4762, Metric,
Hex Socket Head Cap Screws, Polyamide

PART NUMBER: TP069-2025X35

UNIT MILLIMETERS

> ISSUED 2024-09-02

SHEET 1 of 1