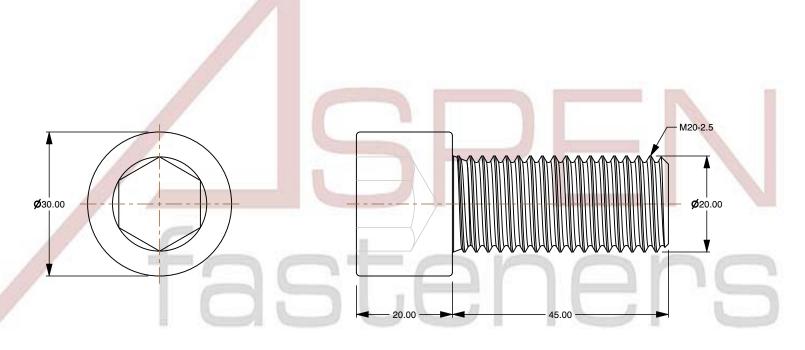

SCALE 1.270

PRODUCT NAME
M20-2.5 X 45mm DIN 912 / ISO 4762, Metric,
Hex Socket Head Cap Screws, Polyamide

PART NUMBER: TP069-2025X45

UNIT MILLIMETERS

> ISSUED 2024-09-02

SHEET 1 of 1