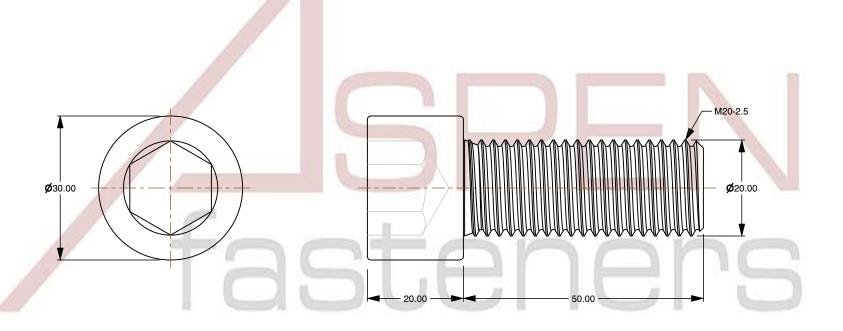

1. Category: Socket Head Cap Screws

2. System of Measurement: Metric

3. Head Style: Cylindrical Head

4. Drive Style: Hex Socket Drive

5. Thread Length: Full Thread

6. Thread Direction: Right-Hand Thread

7. Material: Thermoplastic

8. Material Grade: Polyamide

9. Coating: Uncoated10. Coating Color: Natural

11. Standards and Specifications: DIN 912 / ISO 4762

This file and any associated information and specifications are provided for reference and evaluation purposes only and is subject to change without notice. Aspen Fasteners Inc. makes

SCALE 1.270

PRODUCT NAME
M20-2.5 X 50mm DIN 912 / ISO 4762, Metric,
Hex Socket Head Cap Screws, Polyamide

PART NUMBER: TP069-2025X50

UNIT MILLIMETERS

> ISSUED 2024-09-02

SHEET 1 of 1