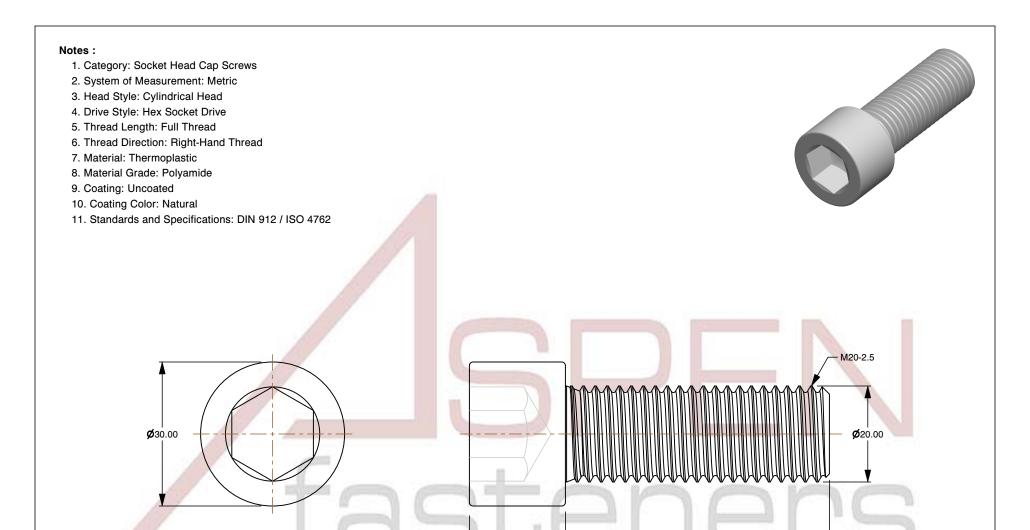

SCALE 1.270

PRODUCT NAME
M20-2.5 X 55mm DIN 912 / ISO 4762, Metric,
Hex Socket Head Cap Screws, Polyamide

UNIT MILLIMETERS

> ISSUED 2024-09-02

PART NUMBER: TP069-2025X55 SHEET 1 of 1