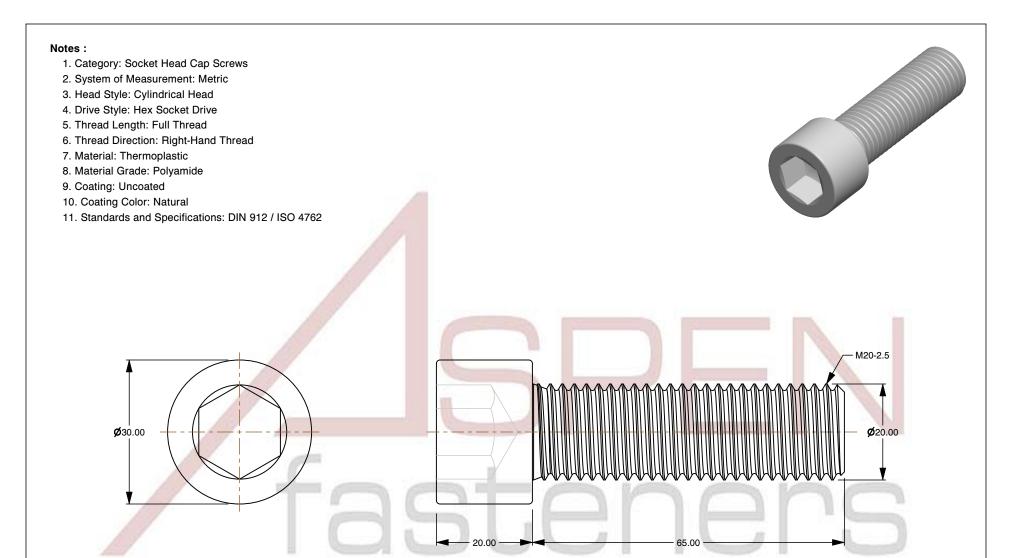

SCALE 1.270

PRODUCT NAME M20-2.5 X 65mm DIN 912 / ISO 4762, Metric,

Hex Socket Head Cap Screws, Polyamide

PART NUMBER: TP069-2025X65

UNIT MILLIMETERS

> ISSUED 2024-09-02

SHEET 1 of 1