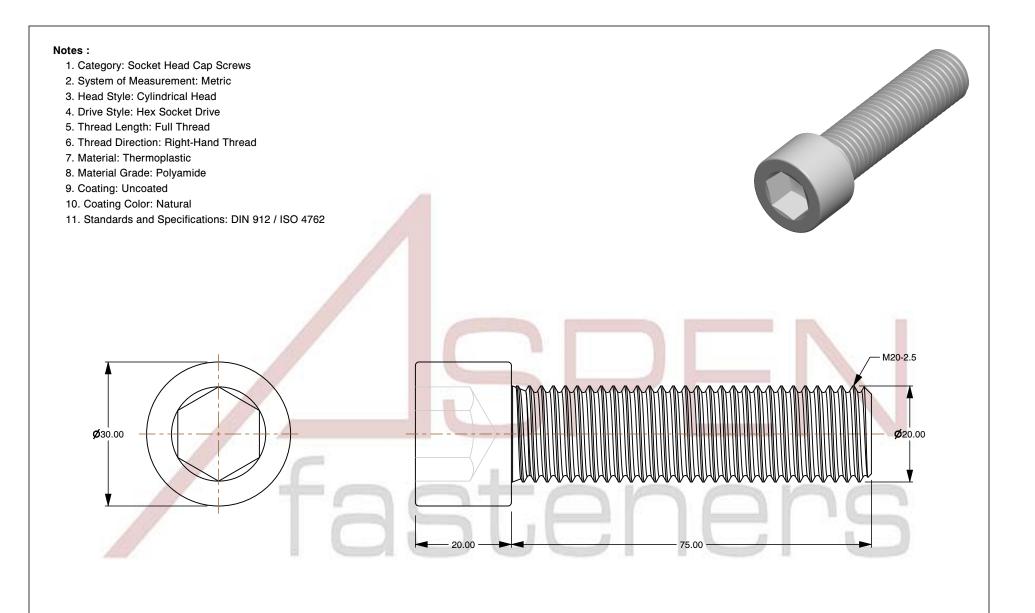

SCALE 1.270

PRODUCT NAME M20-2.5 X 75mm DIN 912 / ISO 4762, Metric,

Hex Socket Head Cap Screws, Polyamide

PART NUMBER: TP069-2025X75

UNIT MILLIMETERS

> **ISSUED** 2024-09-02

SHEET 1 of 1