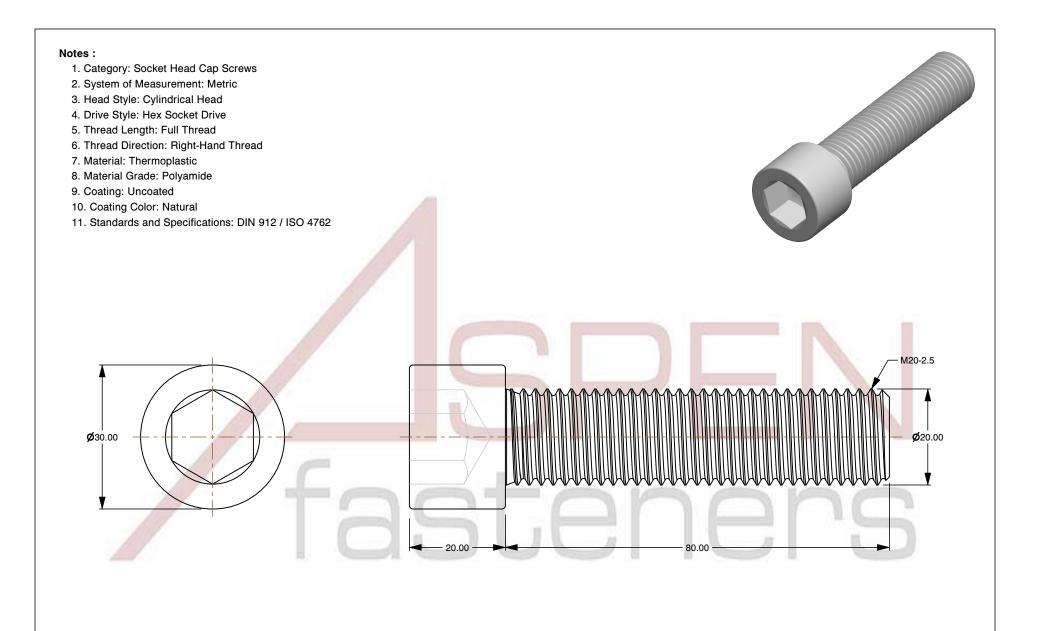

SCALE 1.270

M20-2.5 X 80mm DIN 912 / ISO 4762, Metric,

Hex Socket Head Cap Screws, Polyamide

PRODUCT NAME

PART NUMBER: TP069-2025X80

UNIT MILLIMETERS

> **ISSUED** 2024-09-02

SHEET 1 of 1