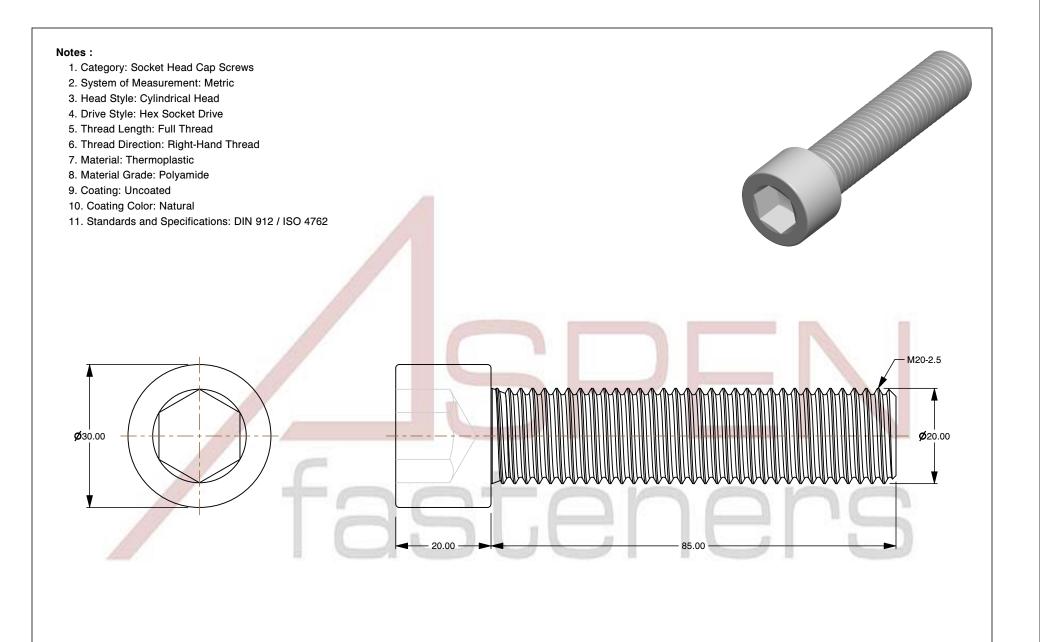

SCALE 1.261

PRODUCT NAME
M20-2.5 X 85mm DIN 912 / ISO 4762, Metric,
Hex Socket Head Cap Screws, Polyamide

PART NUMBER: TP069-2025X85

UNIT MILLIMETERS

> ISSUED 2024-09-02

SHEET 1 of 1