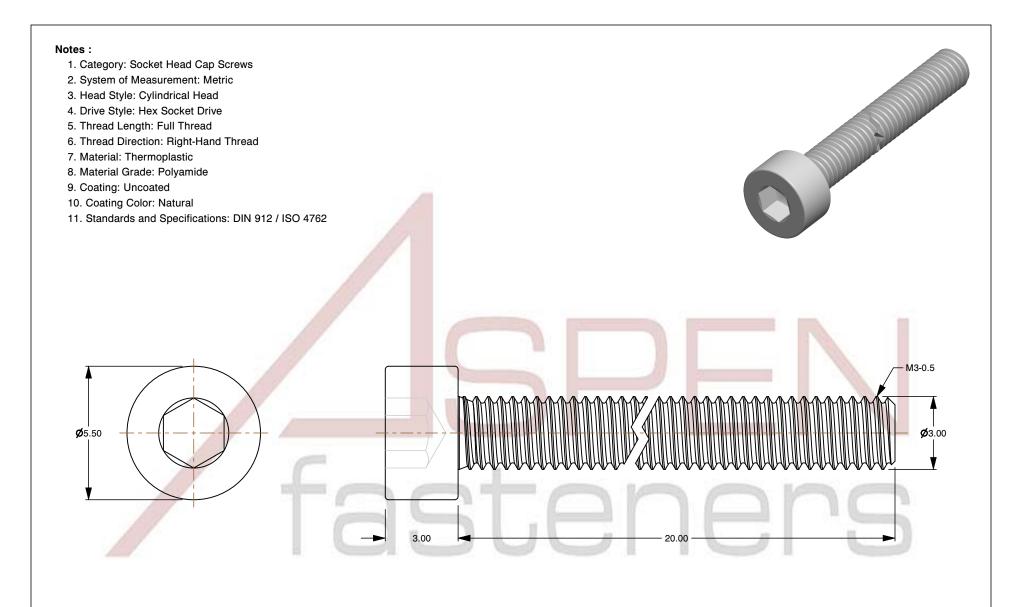

SCALE 6.422

PRODUCT NAME
M3-0.5 X 20mm DIN 912 / ISO 4762, Metric,
Hex Socket Head Cap Screws, Polyamide

PART NUMBER: TP069-305X20

UNIT MILLIMETERS

> ISSUED 2024-09-02

SHEET 1 of 1