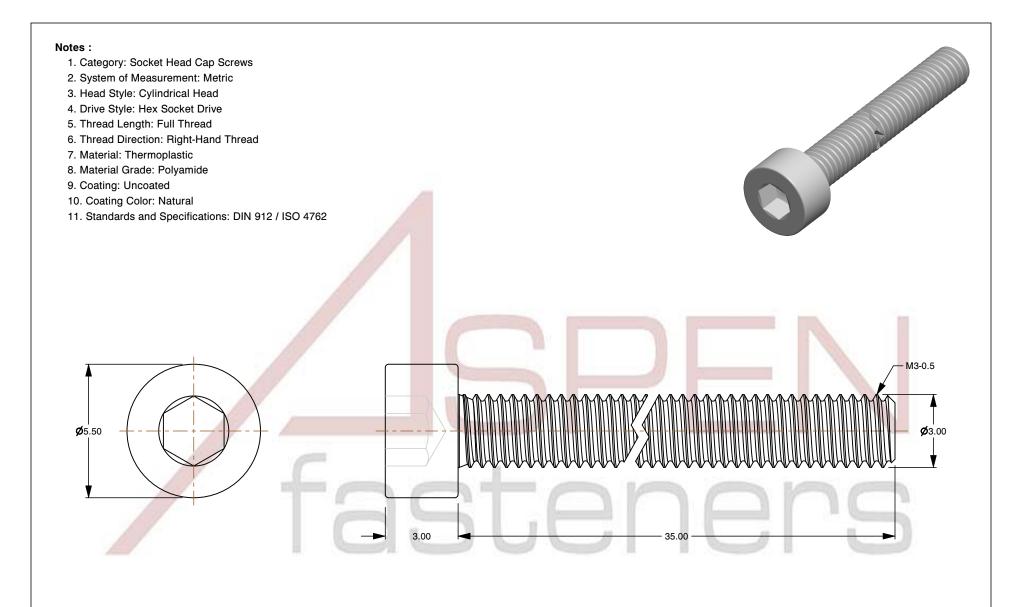

SCALE 6.422

PRODUCT NAME M3-0.5 X 35mm DIN 912 / ISO 4762, Metric,

Hex Socket Head Cap Screws, Polyamide

PART NUMBER: TP069-305X35

UNIT MILLIMETERS

ISSUED 2024-09-02

SHEET 1 of 1