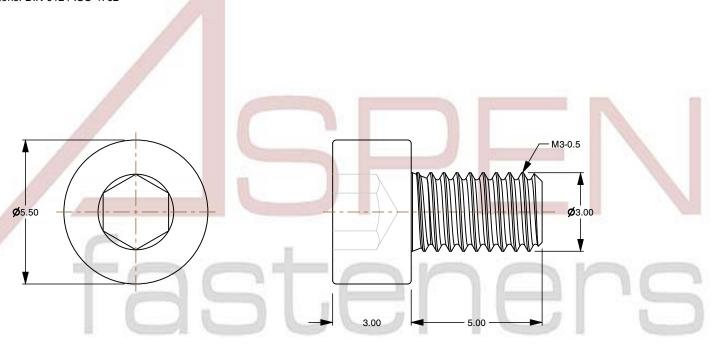

## Notes:

1. Category: Socket Head Cap Screws

2. System of Measurement: Metric

3. Head Style: Cylindrical Head

4. Drive Style: Hex Socket Drive

5. Thread Length: Full Thread

6. Thread Direction: Right-Hand Thread

7. Material: Thermoplastic

8. Material Grade: Polyamide

9. Coating: Uncoated10. Coating Color: Natural

11. Standards and Specifications: DIN 912 / ISO 4762

This file and any associated information and specifications are provided for reference and evaluation purposes only and is subject to change without notice. Aspen Fasteners Inc. makes

SCALE 6.927

PRODUCT NAME
M3-0.5 X 5mm DIN 912 / ISO 4762, Metric,
Hex Socket Head Cap Screws, Polyamide

PART NUMBER: TP069-305X5

UNIT MILLIMETERS

> ISSUED 2024-09-02

SHEET 1 of 1