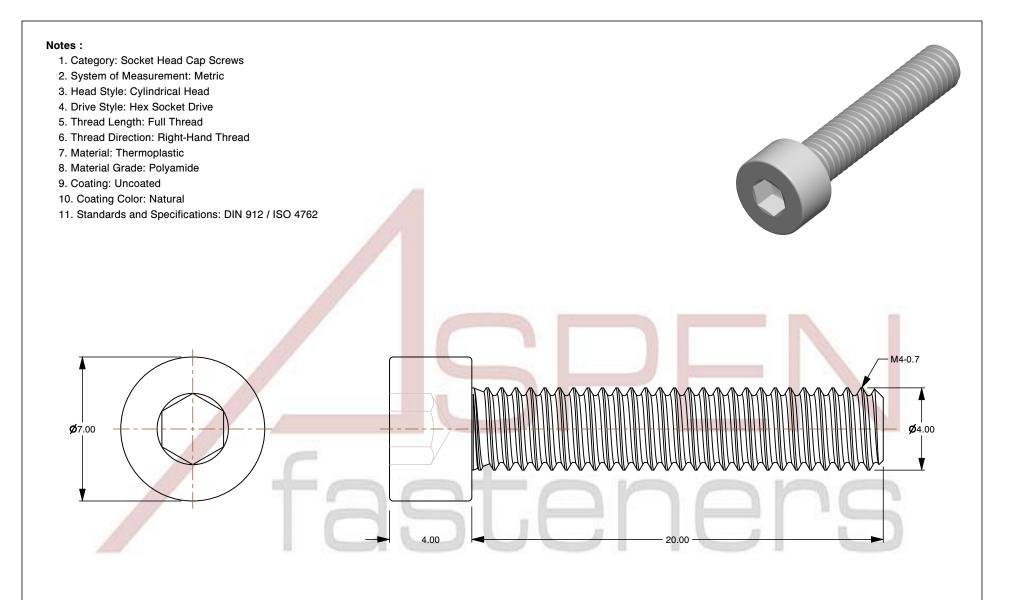

SCALE 5.443

PRODUCT NAME
M4-0.7 X 20mm DIN 912 / ISO 4762, Metric,
Hex Socket Head Cap Screws, Polyamide

PART NUMBER: TP069-407X20

UNIT MILLIMETERS

> ISSUED 2024-09-02

SHEET 1 of 1