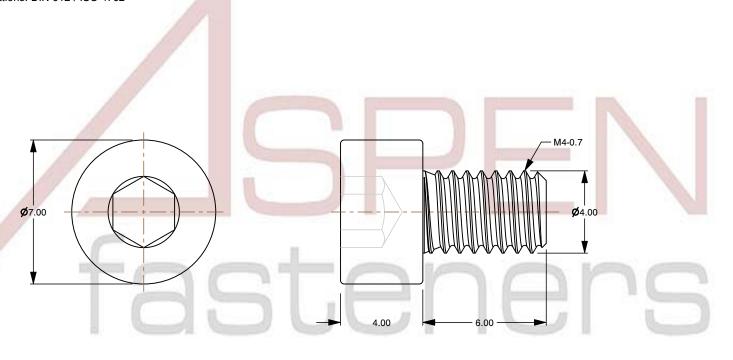

## Notes:

1. Category: Socket Head Cap Screws

2. System of Measurement: Metric

3. Head Style: Cylindrical Head

4. Drive Style: Hex Socket Drive

5. Thread Length: Full Thread

6. Thread Direction: Right-Hand Thread

SCALE 5.443

PRODUCT NAME
M4-0.7 X 6mm DIN 912 / ISO 4762, Metric,
Hex Socket Head Cap Screws, Polyamide

PART NUMBER: TP069-407X6

UNIT MILLIMETERS

> ISSUED 2024-09-02

SHEET 1 of 1