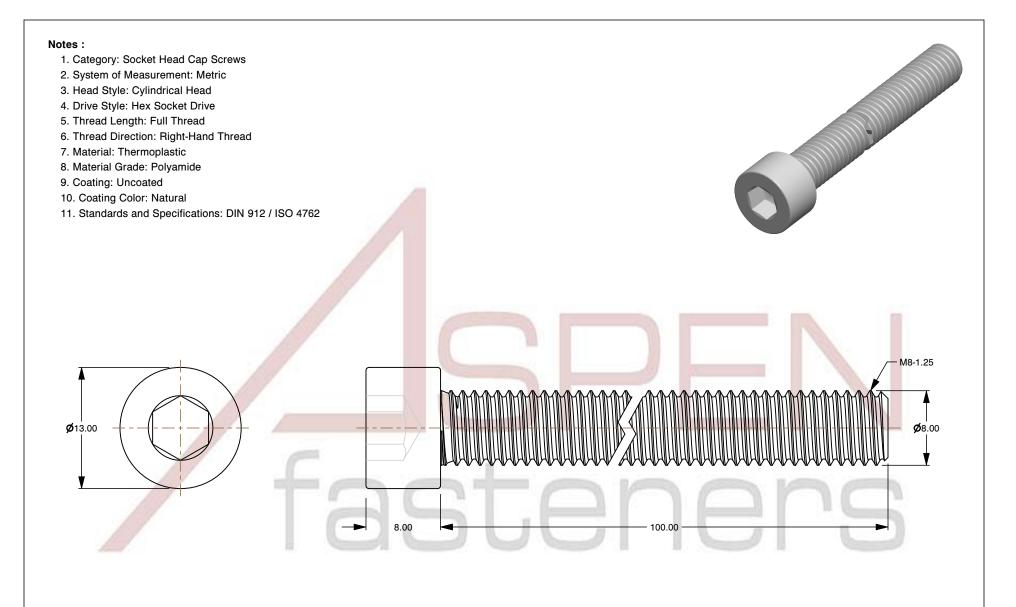

SCALE 2.466

PRODUCT NAME M8-1.25 X 100mm DIN 912 / ISO 4762, Metric,

Hex Socket Head Cap Screws, Polyamide

PART NUMBER: TP069-8125X100

UNIT MILLIMETERS

> **ISSUED** 2024-09-02

SHEET 1 of 1