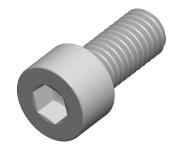

SCALE 2.931

PRODUCT NAME

M8-1.25 X 17mm DIN 912 / ISO 4762, Metric,
Hex Socket Head Cap Screws, Polyamide

PART NUMBER: TP069-8125X17

UNIT MILLIMETERS

> ISSUED 2024-09-02

SHEET 1 of 1