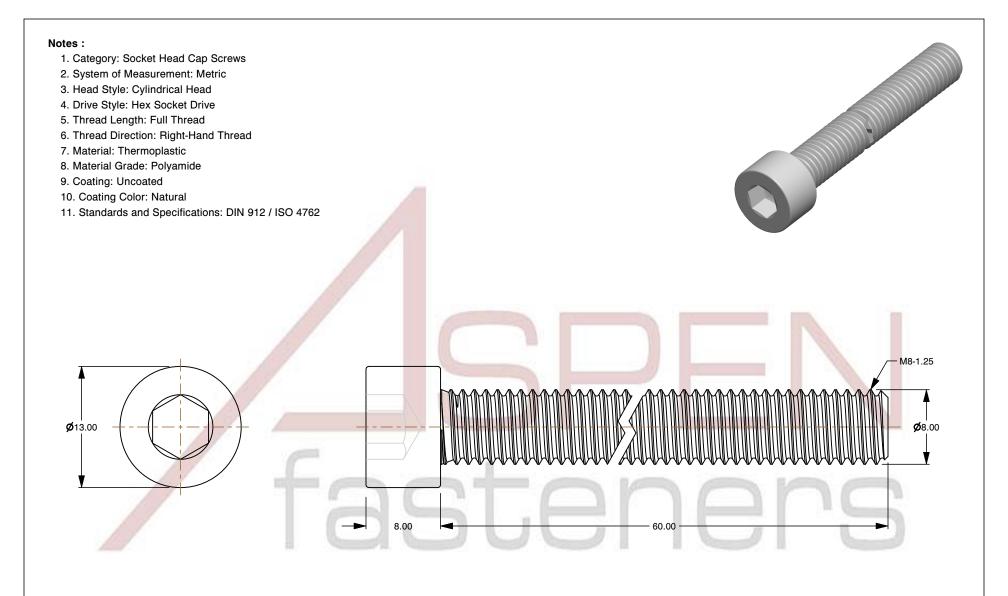

SCALE 2.466

PRODUCT NAME

M8-1.25 X 60mm DIN 912 / ISO 4762, Metric,
Hex Socket Head Cap Screws, Polyamide

Hex Socket Head Cap Screws, Polyamide

PART NUMBER: TP069-8125X60

UNIT MILLIMETERS

> ISSUED 2024-09-02