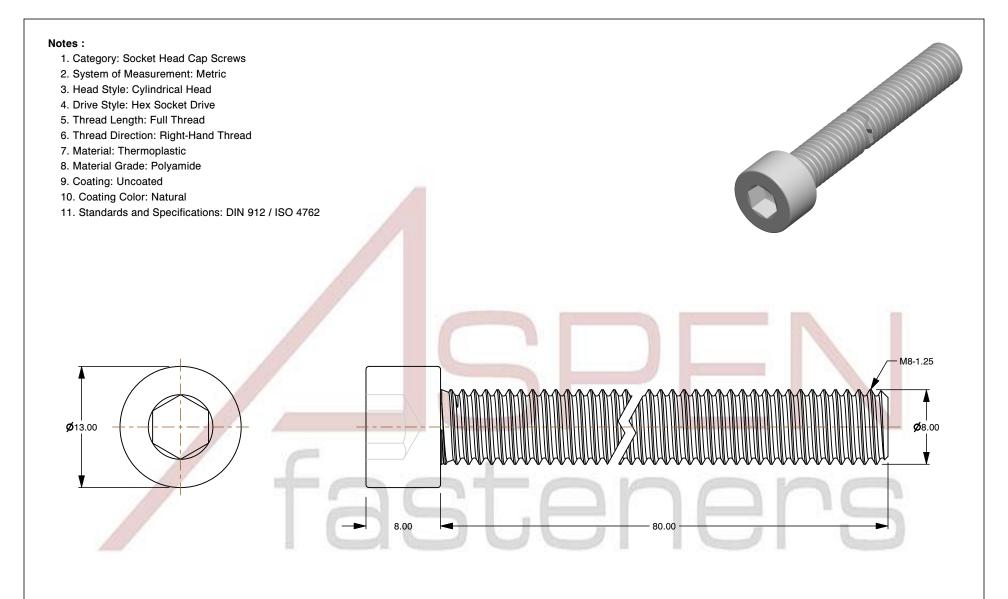

SCALE 2.466

PRODUCT NAME M8-1.25 X 80mm DIN 912 / ISO 4762, Metric,

Hex Socket Head Cap Screws, Polyamide

PART NUMBER: TP069-8125X80

UNIT MILLIMETERS

> **ISSUED** 2024-09-02

SHEET 1 of 1