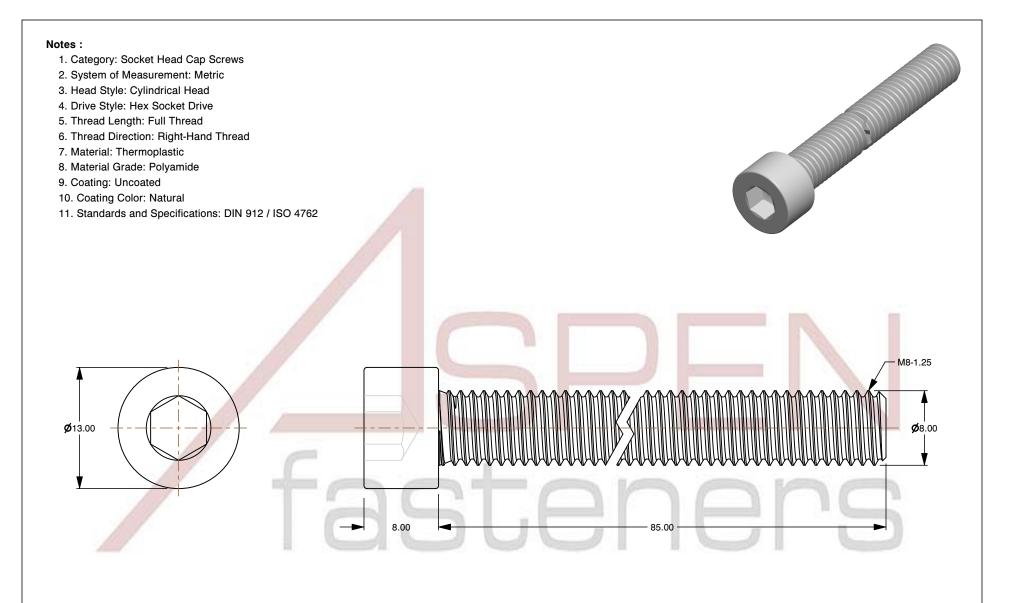

SCALE 2.466

PRODUCT NAME

M8-1.25 X 85mm DIN 912 / ISO 4762, Metric,
Hex Socket Head Cap Screws, Polyamide

PART NUMBER: TP069-8125X85

UNIT MILLIMETERS

> ISSUED 2024-09-02

SHEET 1 of 1