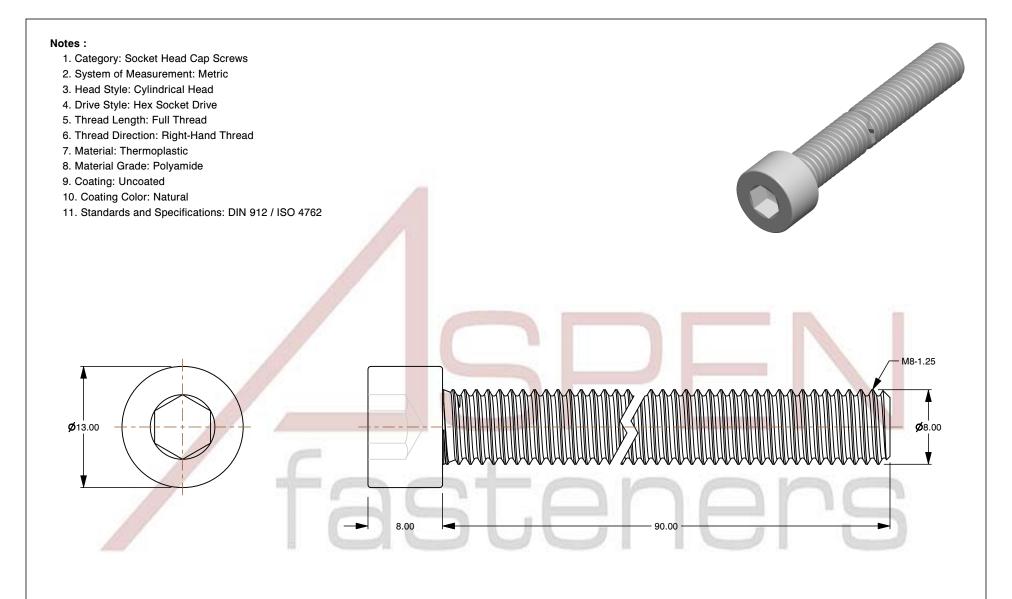

M8-1.25 X 90mm DIN 912 / ISO 4762, Metric, Hex Socket Head Cap Screws, Polyamide

ISSUED 2024-09-02

SCALE 2.466

PART NUMBER: TP069-8125X90

PRODUCT NAME

SHEET 1 of 1

UNIT

MILLIMETERS