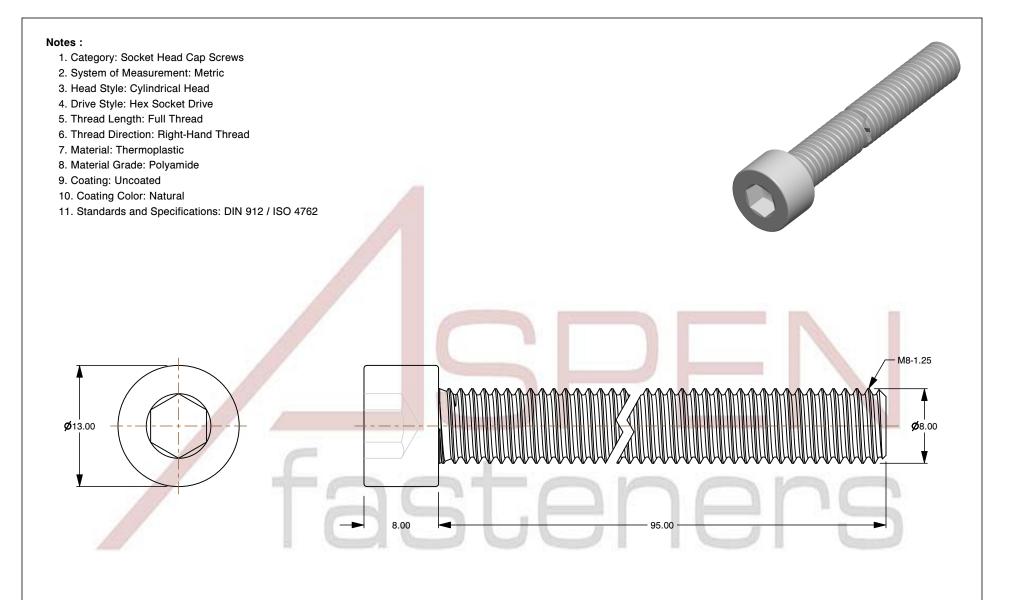

SCALE 2.466

PRODUCT NAME M8-1.25 X 95mm DIN 912 / ISO 4762, Metric,

Hex Socket Head Cap Screws, Polyamide

PART NUMBER: TP069-8125X95

UNIT MILLIMETERS

> **ISSUED** 2024-09-02

SHEET 1 of 1