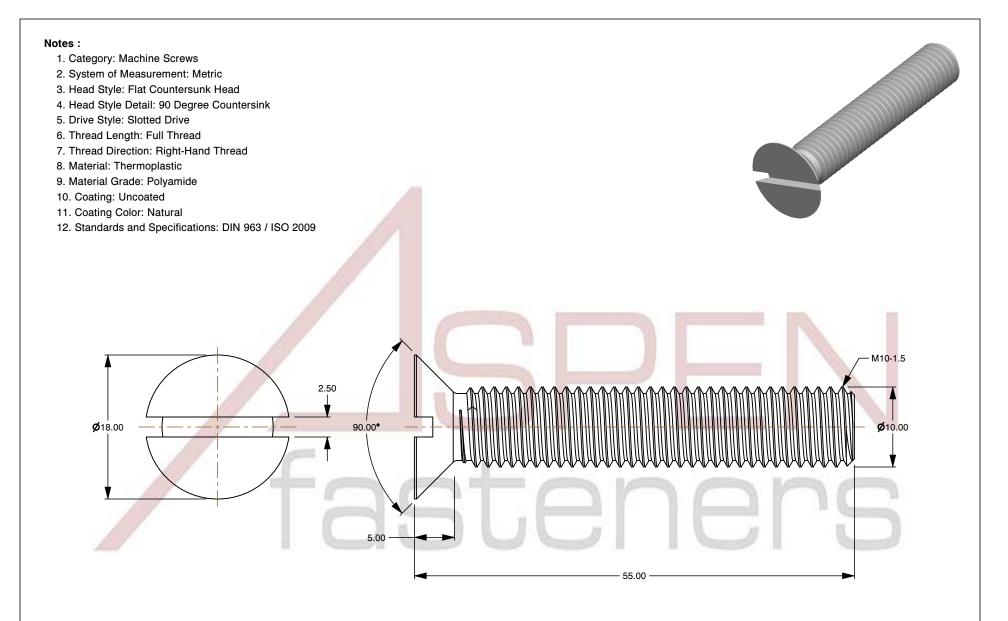

SCALE 2.117

PRODUCT NAME
M10-1.5 X 55mm DIN 963 / ISO 2009, Metric,
Machine Screws, Flat Head Slot Drive,

Polyamide

PART NUMBER: TP070-1015X55

UNIT MILLIMETERS

> ISSUED 2024-09-02

SHEET 1 of 1