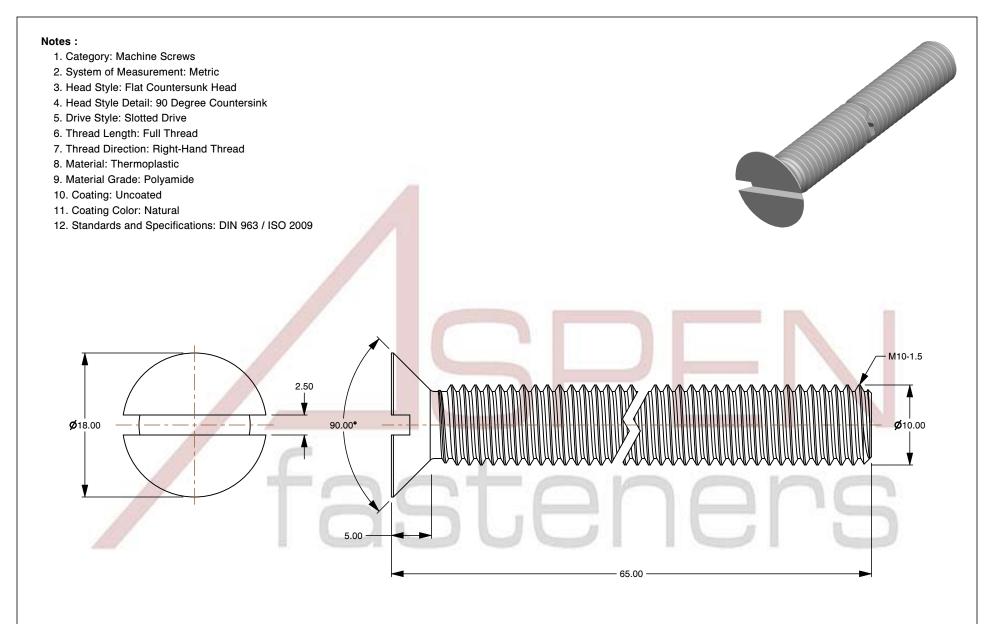

SCALE 2.117

PRODUCT NAME M10-1.5 X 65mm DIN 963 / ISO 2009, Metric, Machine Screws, Flat Head Slot Drive,

Polyamide

PART NUMBER: TP070-1015X65

UNIT MILLIMETERS

> ISSUED 2024-09-02

SHEET 1 of 1