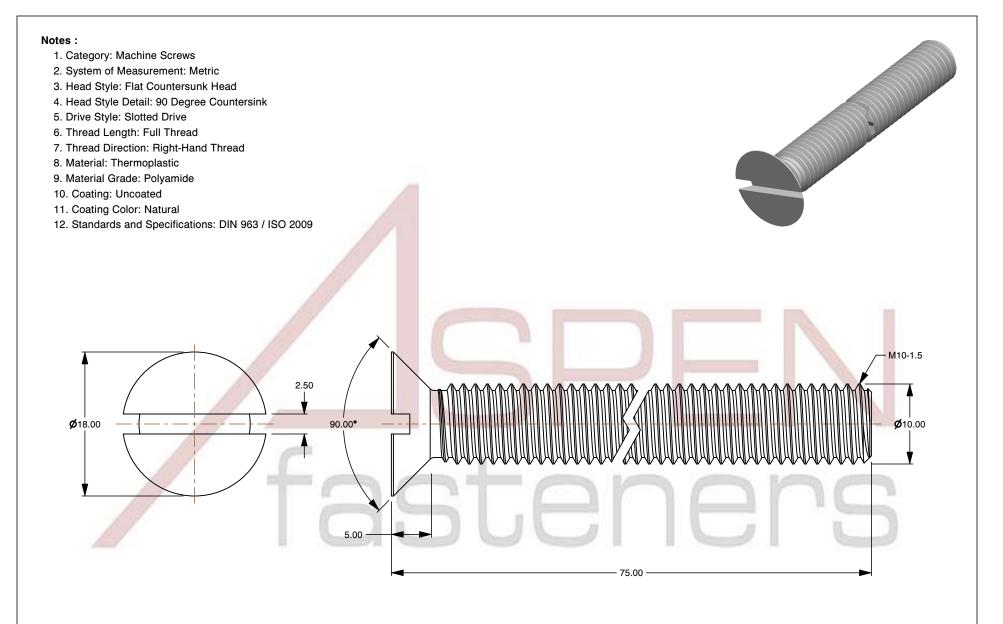

M10-1.5 X 75mm DIN 963 / ISO 2009, Metric, Machine Screws, Flat Head Slot Drive, Polyamide

PRODUCT NAME

de ISSUED 2024-09-02

SCALE 2.117 PART NUMBER: TP070-1015X75

SHEET 1 of 1

UNIT

MILLIMETERS