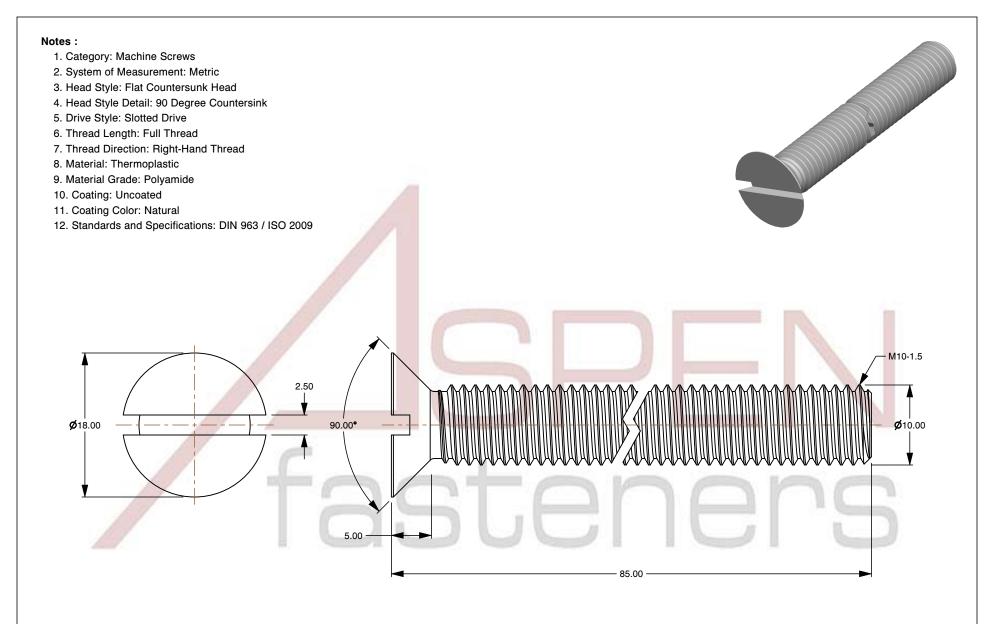

M10-1.5 X 85mm DIN 963 / ISO 2009, Metric, Machine Screws, Flat Head Slot Drive, Polyamide

PRODUCT NAME

ISSUED 2024-09-02

SCALE 2.117

PART NUMBER: TP070-1015X85

SHEET 1 of 1

UNIT

MILLIMETERS