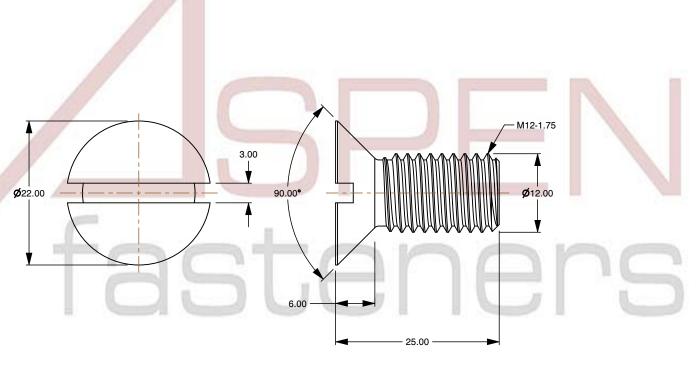

## Notes:

1. Category: Machine Screws

2. System of Measurement: Metric

3. Head Style: Flat Countersunk Head

4. Head Style Detail: 90 Degree Countersink

5. Drive Style: Slotted Drive6. Thread Length: Full Thread

7. Thread Direction: Right-Hand Thread

8. Material: Thermoplastic9. Material Grade: Polyamide

10. Coating: Uncoated11. Coating Color: Natural

12. Standards and Specifications: DIN 963 / ISO 2009

This file and any associated information and specifications are provided for reference and evaluation purposes only and is subject to change without notice. Aspen Fasteners Inc. makes

SCALE 1.732 PART NUMBER: TP070-12175X25

PRODUCT NAME

M12-1.75 X 25mm DIN 963 / ISO 2009, Metric,

Machine Screws, Flat Head Slot Drive,

Polyamide

UNIT MILLIMETERS

> ISSUED 2024-09-02

SHEET 1 of 1