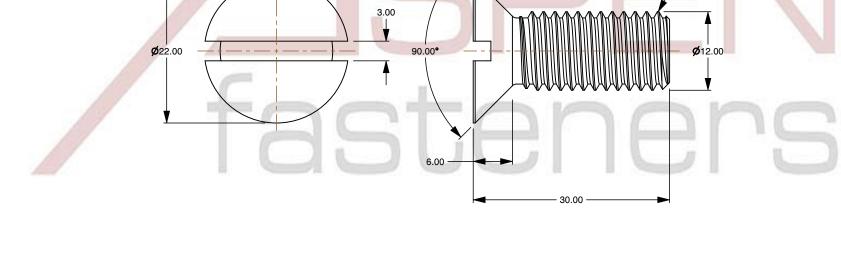

## Notes:

1. Category: Machine Screws

2. System of Measurement: Metric

3. Head Style: Flat Countersunk Head

4. Head Style Detail: 90 Degree Countersink

5. Drive Style: Slotted Drive6. Thread Length: Full Thread

7. Thread Direction: Right-Hand Thread

8. Material: Thermoplastic9. Material Grade: Polyamide10. Coating: Uncoated

11. Coating Color: Natural12. Standards and Specifications: DIN 963 / ISO 2009

This file and any associated information and specifications are provided for reference and evaluation purposes only and is subject to change without notice. Aspen Fasteners Inc. makes

SCALE 1.732

PRODUCT NAME
M12-1.75 X 30mm DIN 963 / ISO 2009, Metric,
Machine Screws, Flat Head Slot Drive,
Polyamide

PART NUMBER: TP070-12175X30

UNIT MILLIMETERS

> ISSUED 2024-09-02

SHEET 1 of 1