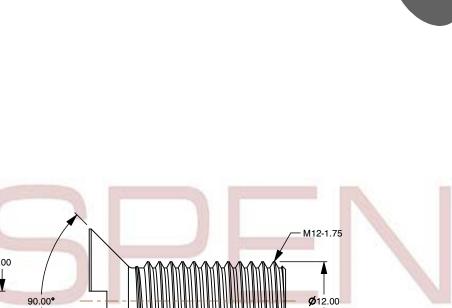

## Notes:

1. Category: Machine Screws

2. System of Measurement: Metric

3. Head Style: Flat Countersunk Head

4. Head Style Detail: 90 Degree Countersink

5. Drive Style: Slotted Drive6. Thread Length: Full Thread

7. Thread Direction: Right-Hand Thread

8. Material: Thermoplastic9. Material Grade: Polyamide10. Coating: Uncoated

11. Coating Color: Natural12. Standards and Specifications: DIN 963 / ISO 2009

This file and any associated information and specifications are provided for reference and evaluation purposes only and is subject to change without notice. Aspen Fasteners Inc. makes

SCALE 1.732

PRODUCT NAME
M12-1.75 X 30mm DIN 963 / ISO 2009, Metric,
Machine Screws, Flat Head Slot Drive,
Polyamide

PART NUMBER: TP070-12175X30

UNIT MILLIMETERS

> ISSUED 2024-09-02

SHEET 1 of 1