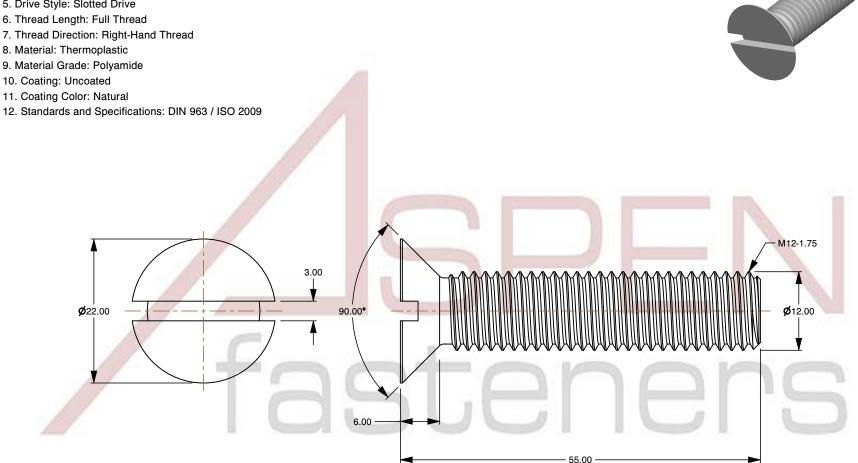

1. Category: Machine Screws

2. System of Measurement: Metric

3. Head Style: Flat Countersunk Head

4. Head Style Detail: 90 Degree Countersink

5. Drive Style: Slotted Drive 6. Thread Length: Full Thread

7. Thread Direction: Right-Hand Thread

8. Material: Thermoplastic 9. Material Grade: Polyamide

11. Coating Color: Natural

This file and any associated information and specifications are provided for reference and evaluation purposes only and is subject to change without notice. Aspen Fasteners Inc. makes

SCALE 1.732

PRODUCT NAME M12-1.75 X 55mm DIN 963 / ISO 2009, Metric, Machine Screws, Flat Head Slot Drive, Polyamide

PART NUMBER: TP070-12175X55

UNIT MILLIMETERS

> **ISSUED** 2024-09-02

SHEET 1 of 1