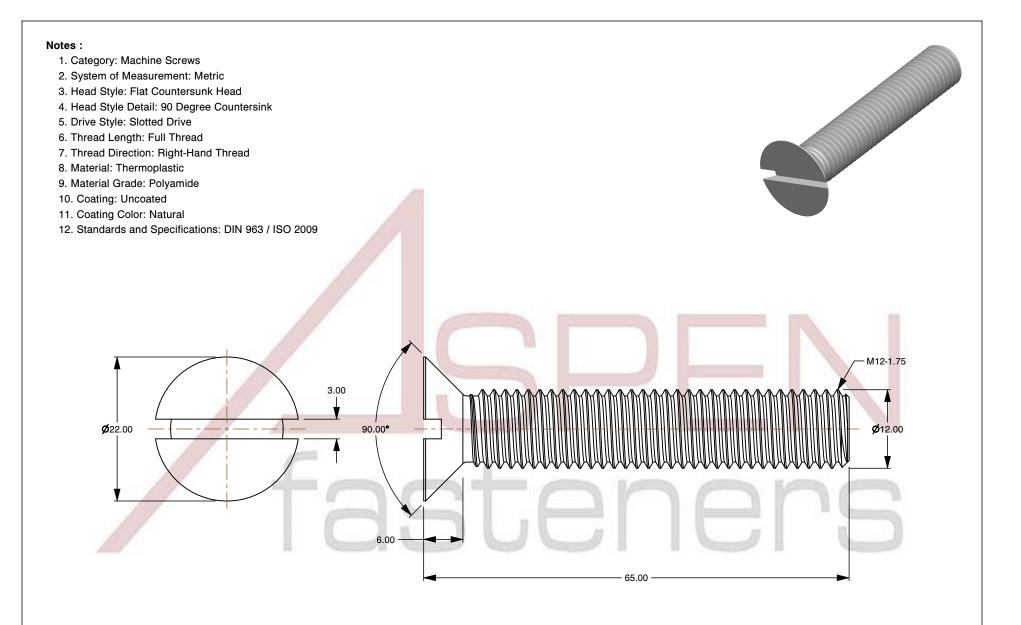

SCALE 1.732

on of Polyamide

PART NUMBER: TP070-12175X65

PRODUCT NAME

M12-1.75 X 65mm DIN 963 / ISO 2009, Metric,

Machine Screws, Flat Head Slot Drive,

UNIT MILLIMETERS

> ISSUED 2024-09-02