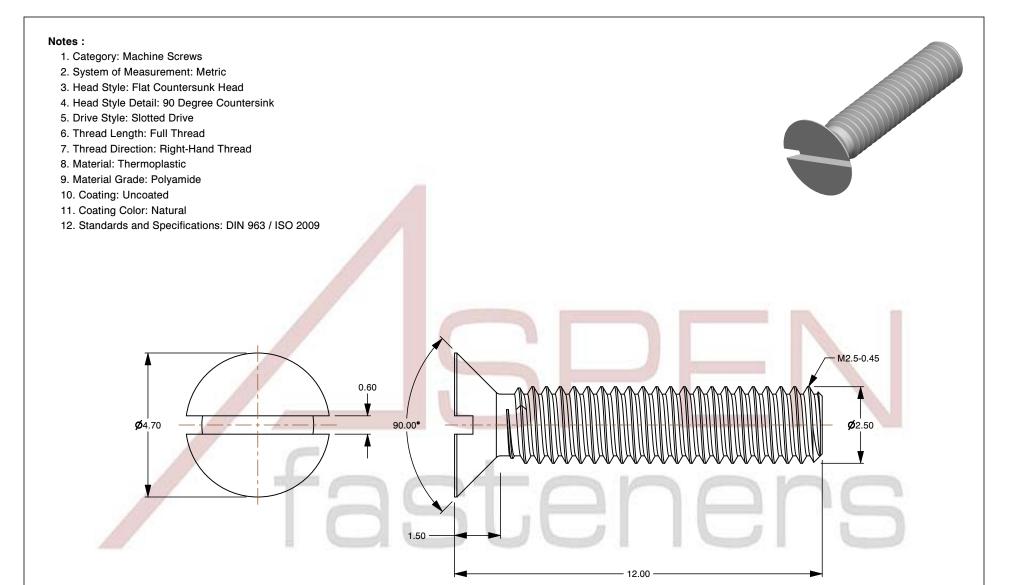

SCALE 8.106

PRODUCT NAME M2.5-0.45 X 12mm DIN 963 / ISO 2009, Metric, Machine Screws, Flat Head Slot Drive,

Polyamide

PART NUMBER: TP070-25045X12

UNIT MILLIMETERS

> ISSUED 2024-09-02

SHEET 1 of 1