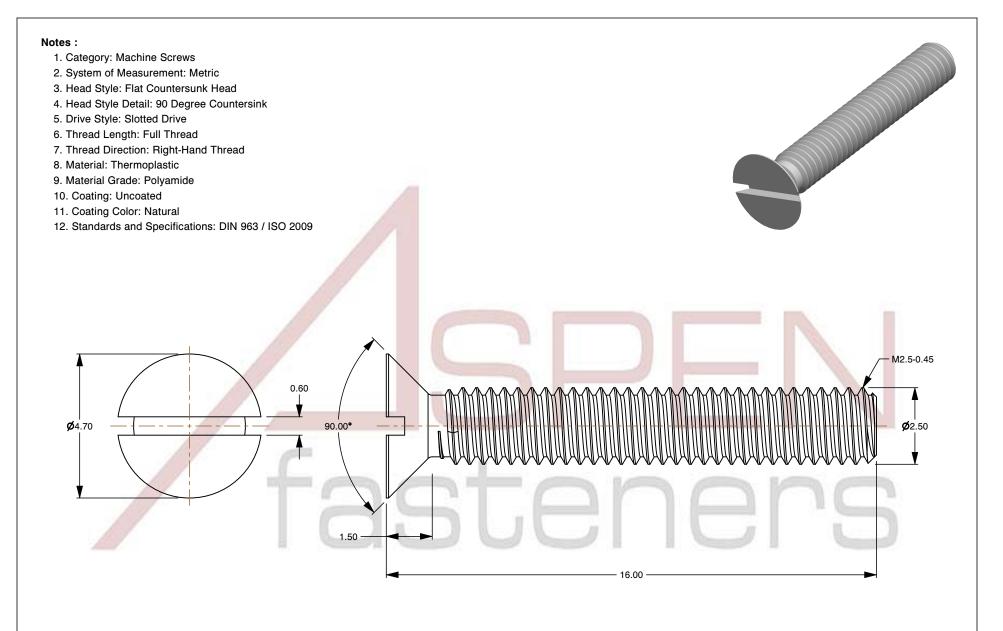

SCALE 8.106

PRODUCT NAME

M2.5-0.45 X 16mm DIN 963 / ISO 2009, Metric,
Machine Screws, Flat Head Slot Drive,

Polyamide

PART NUMBER: TP070-25045X16

UNIT MILLIMETERS

> ISSUED 2024-09-02

SHEET 1 of 1