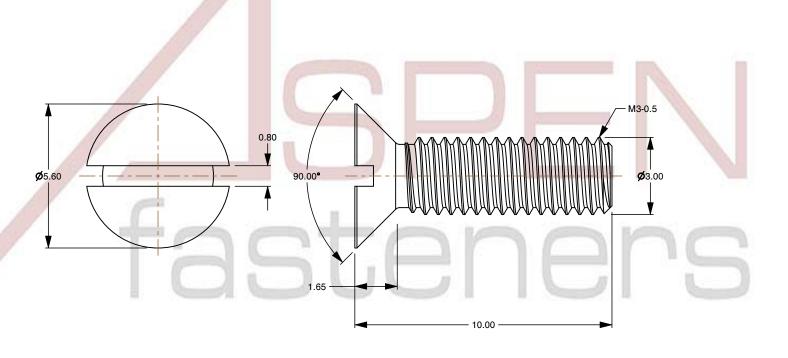

## Notes:

1. Category: Machine Screws

2. System of Measurement: Metric

3. Head Style: Flat Countersunk Head

4. Head Style Detail: 90 Degree Countersink

5. Drive Style: Slotted Drive6. Thread Length: Full Thread

SCALE 6.804

PRODUCT NAME
M3-0.5 X 10mm DIN 963 / ISO 2009, Metric,
Machine Screws, Flat Head Slot Drive,
Polyamide

PART NUMBER: TP070-305X10

UNIT MILLIMETERS

> ISSUED 2024-09-02

SHEET 1 of 1