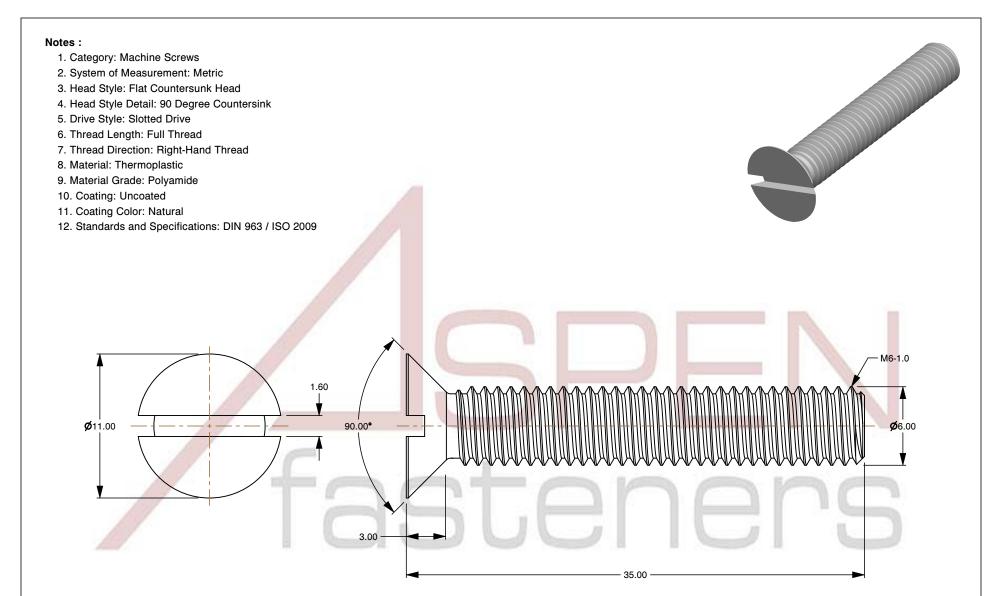

SCALE 3.464

PRODUCT NAME M6-1.0 X 35mm DIN 963 / ISO 2009, Metric, Machine Screws, Flat Head Slot Drive,

Polyamide

PART NUMBER: TP070-610X35

UNIT MILLIMETERS

> ISSUED 2024-09-02

SHEET 1 of 1