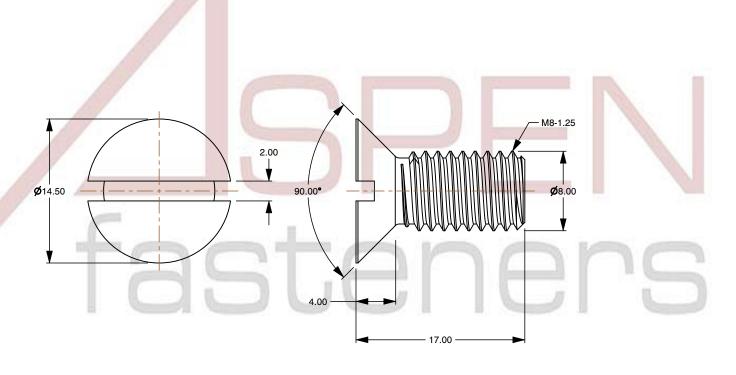

## Notes:

1. Category: Machine Screws

2. System of Measurement: Metric

3. Head Style: Flat Countersunk Head

4. Head Style Detail: 90 Degree Countersink

5. Drive Style: Slotted Drive6. Thread Length: Full Thread

7. Thread Direction: Right-Hand Thread

8. Material: Thermoplastic9. Material Grade: Polyamide10. Coating: Uncoated

11. Coating Color: Natural12. Standards and Specifications: DIN 963 / ISO 2009

This file and any associated information and specifications are provided for reference and evaluation purposes only and is subject to change without notice. Aspen Fasteners Inc. makes

SCALE 2.628

M8-1.25 X 17mm DIN 963 / ISO 2009, Metric, Machine Screws, Flat Head Slot Drive, Polyamide

PRODUCT NAME

PART NUMBER: TP070-8125X17

UNIT MILLIMETERS

> ISSUED 2024-09-02

SHEET 1 of 1