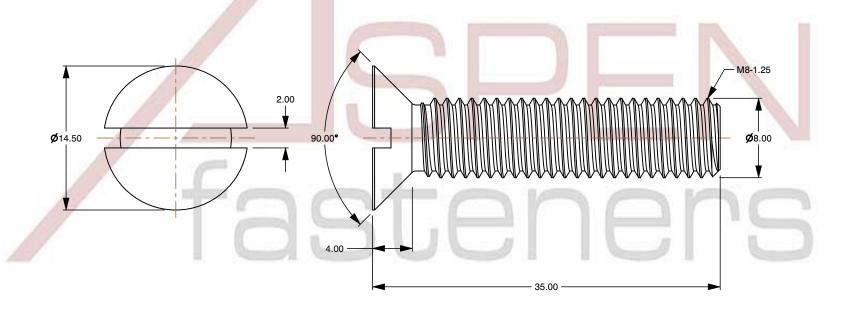

1. Category: Machine Screws

2. System of Measurement: Metric

3. Head Style: Flat Countersunk Head

4. Head Style Detail: 90 Degree Countersink

5. Drive Style: Slotted Drive6. Thread Length: Full Thread

7. Thread Direction: Right-Hand Thread

8. Material: Thermoplastic9. Material Grade: Polyamide10. Coating: Uncoated

11. Coating Color: Natural

12. Standards and Specifications: DIN 963 / ISO 2009

This file and any associated information and specifications are provided for reference and evaluation purposes only and is subject to change without notice. Aspen Fasteners Inc. makes

SCALE 2.628

PRODUCT NAME

M8-1.25 X 35mm DIN 963 / ISO 2009, Metric,
Machine Screws, Flat Head Slot Drive,
Polyamide

PART NUMBER: TP070-8125X35

UNIT MILLIMETERS

> ISSUED 2024-09-02

SHEET 1 of 1