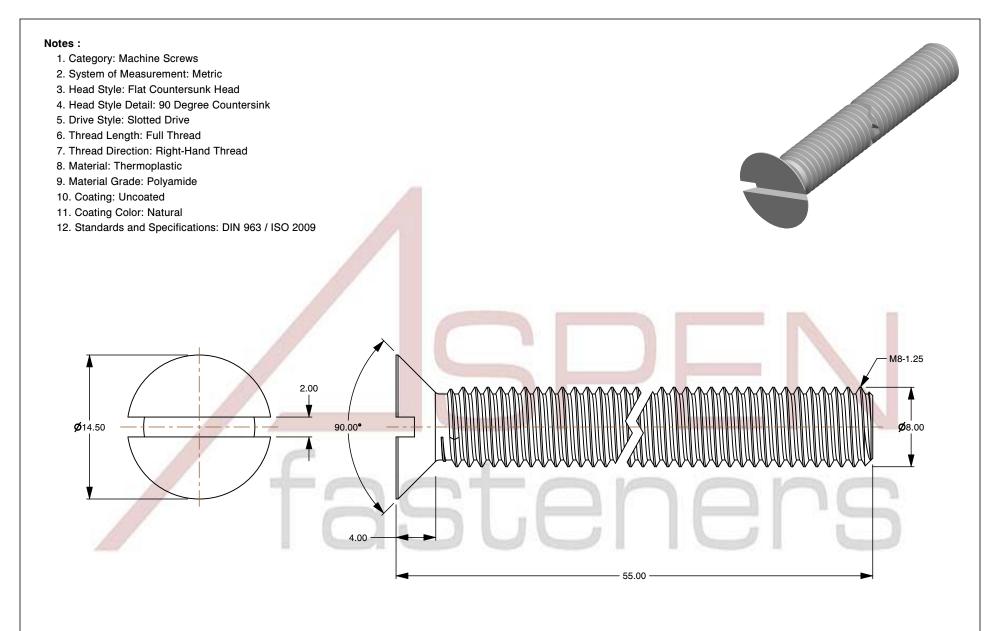

SCALE 2.628

M8-1.25 X 55mm DIN 963 / ISO 2009, Metric, Machine Screws, Flat Head Slot Drive, Polyamide

PRODUCT NAME

PART NUMBER: TP070-8125X55

UNIT MILLIMETERS

> ISSUED 2024-09-02

SHEET 1 of 1