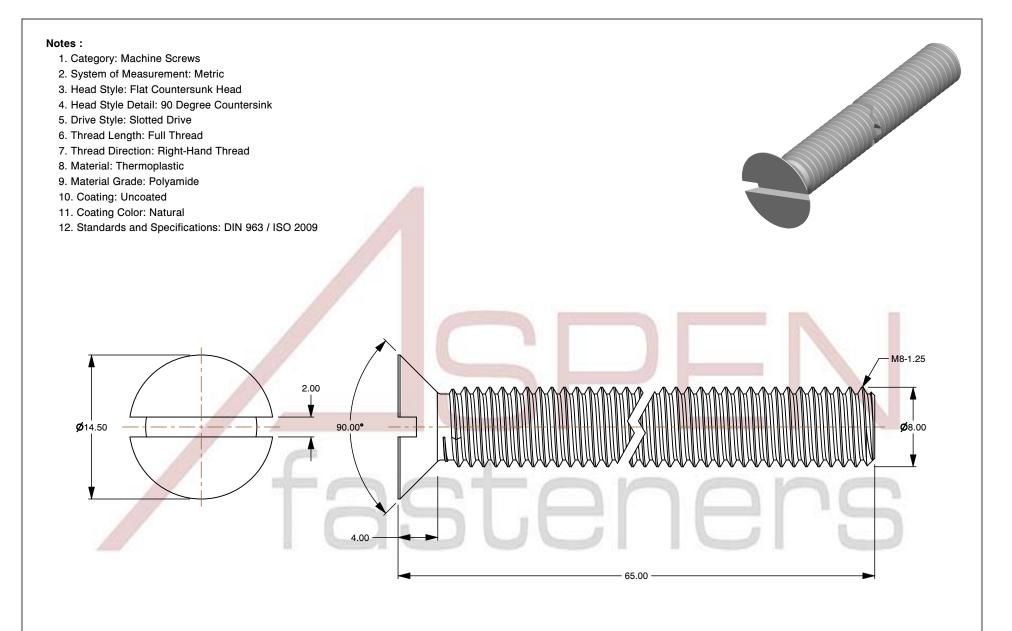

SCALE 2.628

PRODUCT NAME M8-1.25 X 65mm DIN 963 / ISO 2009, Metric, Machine Screws, Flat Head Slot Drive,

Polyamide

PART NUMBER: TP070-8125X65

UNIT MILLIMETERS

> ISSUED 2024-09-02

SHEET 1 of 1