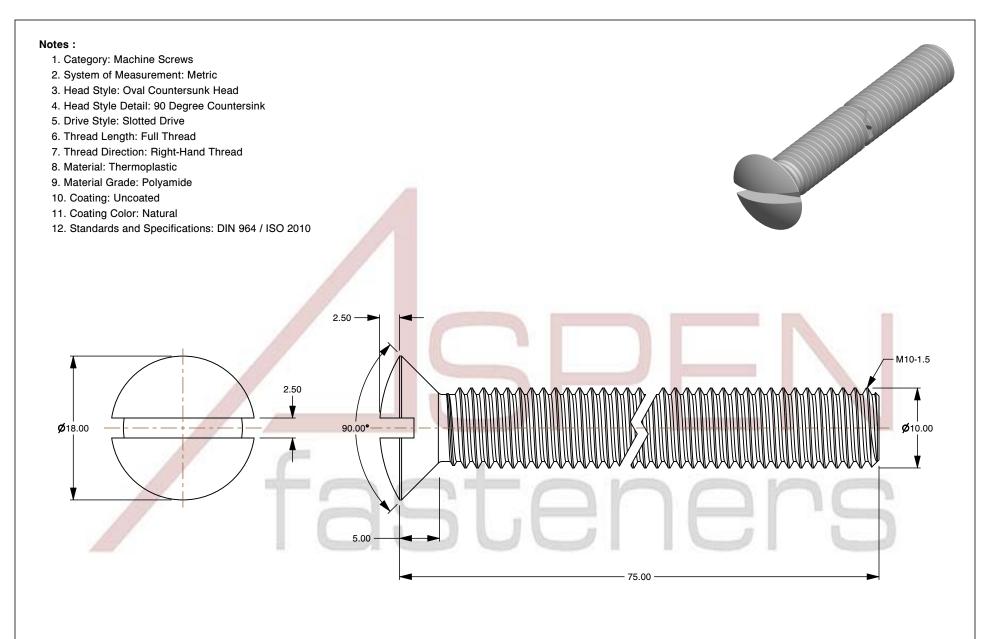

SCALE 2.114

PRODUCT NAME M10-1.5 X 75mm DIN 964 / ISO 2010, Metric, Machine Screws, Oval Slot Drive,

Polyamide

PART NUMBER: TP071-1015X75

UNIT MILLIMETERS

> ISSUED 2024-09-02

SHEET 1 of 1