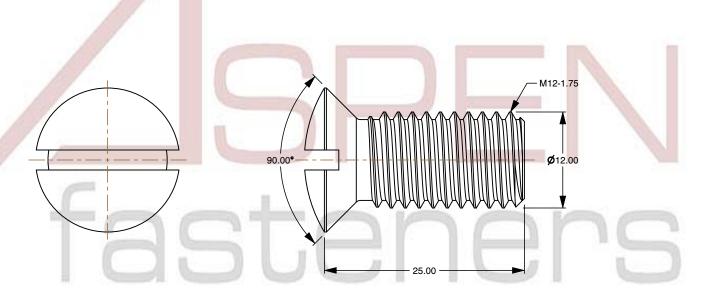

## Notes:

1. Category: Machine Screws

2. System of Measurement: Metric

3. Head Style: Oval Countersunk Head

4. Head Style Detail: 90 Degree Countersink

5. Drive Style: Slotted Drive6. Thread Length: Full Thread

7. Thread Direction: Right-Hand Thread

8. Material: Thermoplastic9. Material Grade: Polyamide10. Coating: Uncoated

11. Coating Color: Natural

12. Standards and Specifications: DIN 964 / ISO 2010

This file and any associated information and specifications are provided for reference and evaluation purposes only and is subject to change without notice. Aspen Fasteners Inc. makes

SCALE 2.117

PRODUCT NAME
M12-1.75 X 25mm DIN 964 / ISO 2010, Metric,
Machine Screws, Oval Slot Drive,
Polyamide

PART NUMBER: TP071-12175X25

UNIT MILLIMETERS

> ISSUED 2024-09-02

SHEET 1 of 1