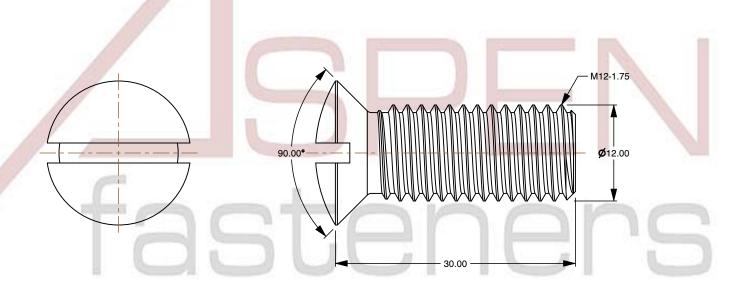

## Notes:

1. Category: Machine Screws

2. System of Measurement: Metric

3. Head Style: Oval Countersunk Head

4. Head Style Detail: 90 Degree Countersink

5. Drive Style: Slotted Drive6. Thread Length: Full Thread

7. Thread Direction: Right-Hand Thread

8. Material: Thermoplastic9. Material Grade: Polyamide10. Coating: Uncoated

11. Coating Color: Natural

12. Standards and Specifications: DIN 964 / ISO 2010

This file and any associated information and specifications are provided for reference and evaluation purposes only and is subject to change without notice. Aspen Fasteners Inc. makes

SCALE 2.117

PRODUCT NAME
M12-1.75 X 30mm DIN 964 / ISO 2010, Metric,
Machine Screws, Oval Slot Drive,
Polyamide

PART NUMBER: TP071-12175X30

UNIT MILLIMETERS

> ISSUED 2024-09-02

SHEET 1 of 1