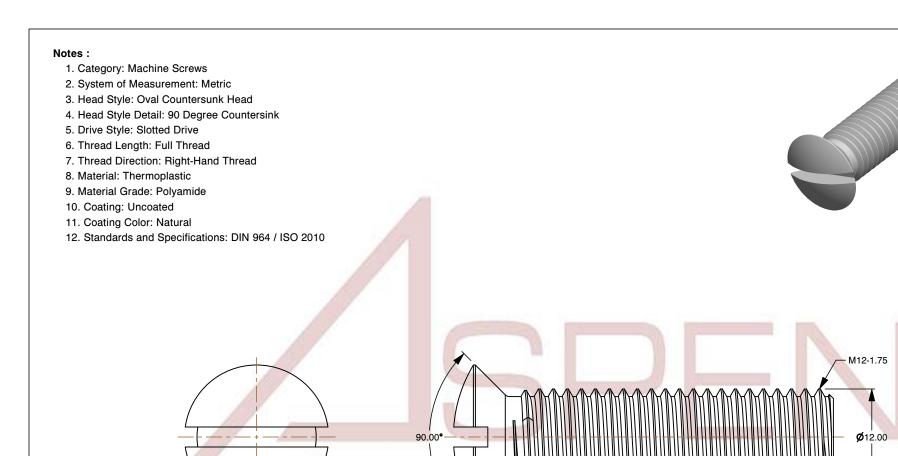

SCALE 2.117

PRODUCT NAME
M12-1.75 X 45mm DIN 964 / ISO 2010, Metric,
Machine Screws, Oval Slot Drive,
Polyamide

PART NUMBER: TP071-12175X45

UNIT MILLIMETERS

> ISSUED 2024-09-02

SHEET 1 of 1