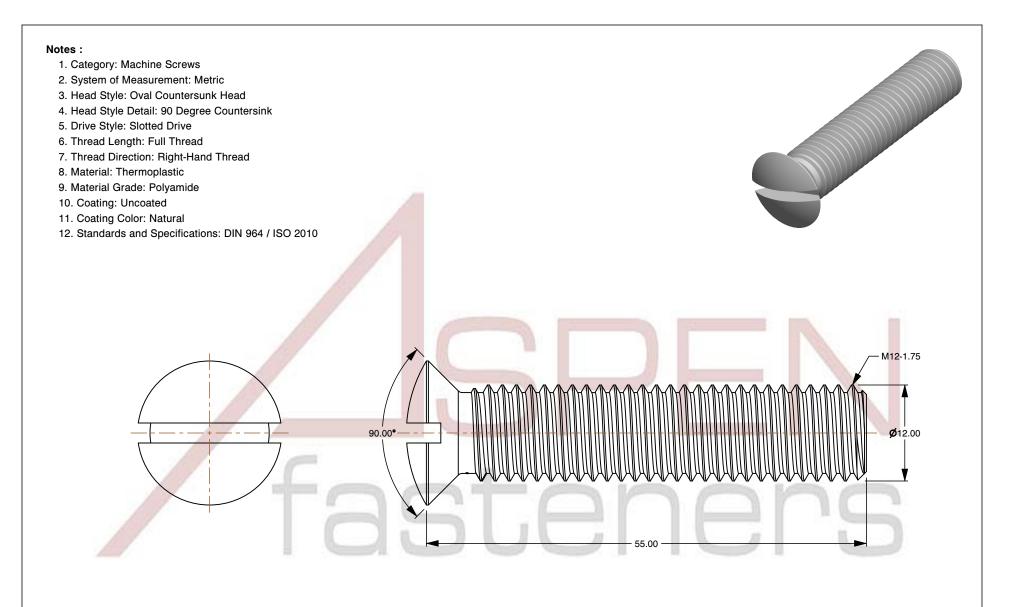

PRODUCT NAME M12-1.75 X 55mm DIN 964 / ISO 2010, Metric, Machine Screws, Oval Slot Drive, Polyamide

UNIT MILLIMETERS ISSUED 2024-09-02

PART NUMBER: TP071-12175X55

SHEET 1 of 1

SCALE 2.117