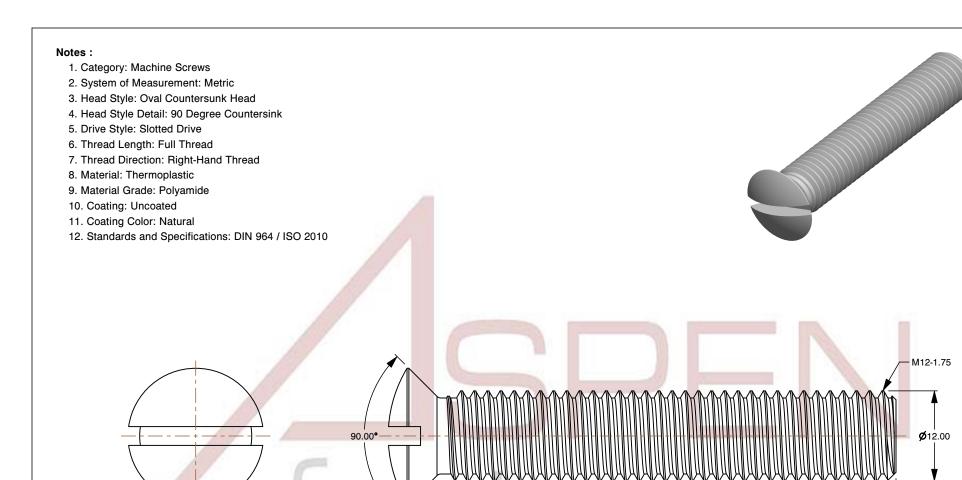

SCALE 1.990

PRODUCT NAME M12-1.75 X 65mm DIN 964 / ISO 2010, Metric, Machine Screws, Oval Slot Drive,

Polyamide

PART NUMBER: TP071-12175X65

UNIT MILLIMETERS

> ISSUED 2024-09-02

SHEET 1 of 1