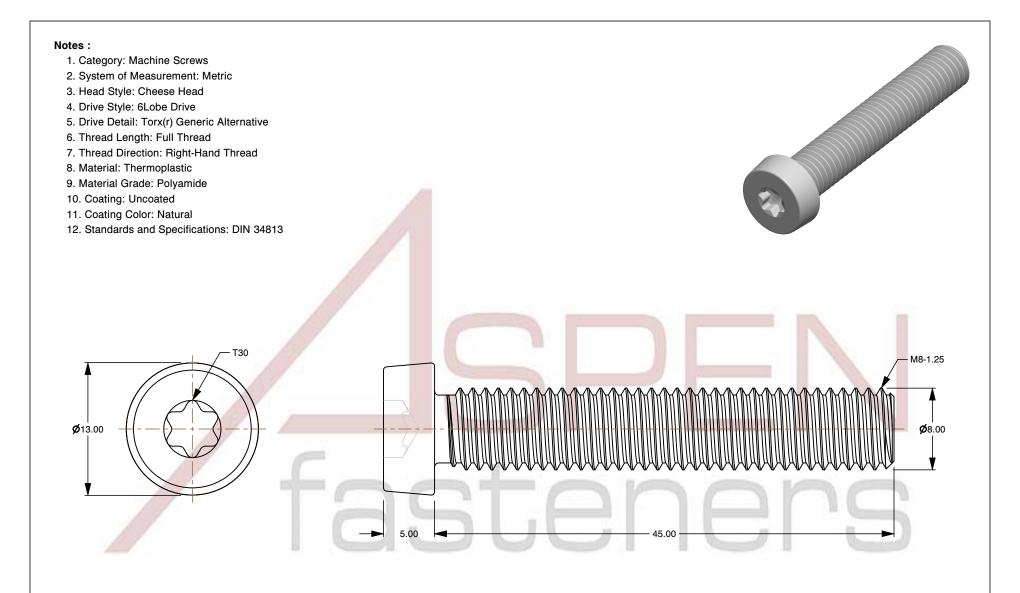

SCALE 2.701

PRODUCT NAME M8-1.25 X 45mm DIN 34813, Metric, Machine Screws, Cheese Head

6Lobe Torx(r) Drive, Polyamide

PART NUMBER: TP064-8125X45

UNIT MILLIMETERS

> **ISSUED** 2024-09-02

SHEET 1 of 1