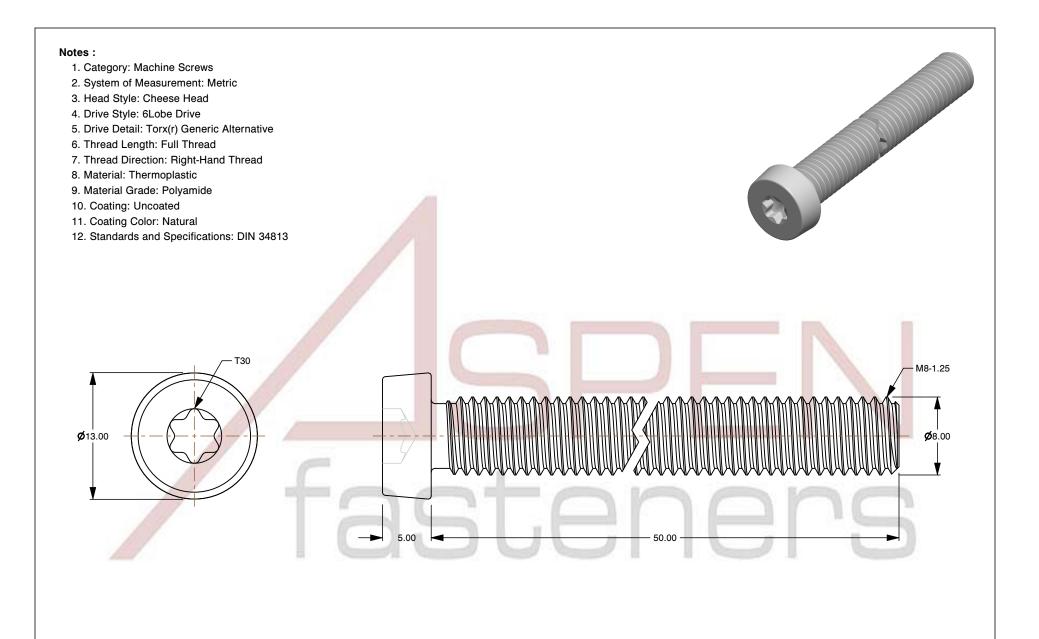

SCALE 2.578

PRODUCT NAME M8-1.25 X 50mm DIN 34813, Metric, Machine Screws, Cheese Head

6Lobe Torx(r) Drive, Polyamide

PART NUMBER: TP064-8125X50

UNIT MILLIMETERS

> **ISSUED** 2024-09-02

SHEET 1 of 1