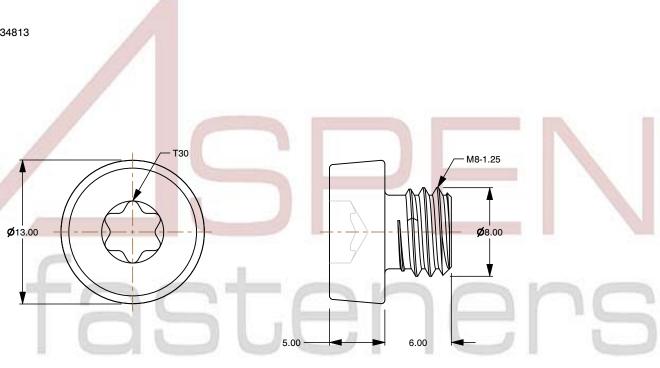

## Notes:

1. Category: Machine Screws

2. System of Measurement: Metric

3. Head Style: Cheese Head

4. Drive Style: 6Lobe Drive

5. Drive Detail: Torx(r) Generic Alternative

6. Thread Length: Full Thread

7. Thread Direction: Right-Hand Thread

8. Material: Thermoplastic9. Material Grade: Polyamide

10. Coating: Uncoated11. Coating Color: Natural

12. Standards and Specifications: DIN 34813

This file and any associated information and specifications are provided for reference and evaluation purposes only and is subject to change without notice. Aspen Fasteners Inc. makes

SCALE 2.931

PRODUCT NAME M8-1.25 X 6mm DIN 34813, Metric, Machine Screws, Cheese Head 6Lobe Torx(r) Drive, Polyamide

PART NUMBER: TP064-8125X6

UNIT MILLIMETERS

ISSUED 2024-09-02

SHEET 1 of 1